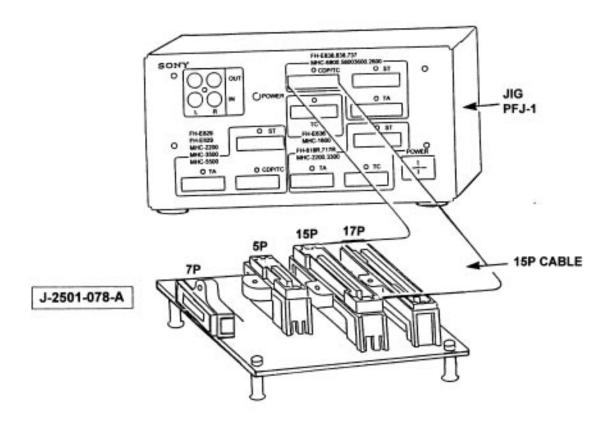

Symptom:

(\*\*) The following Extension Board is now available under part number J-2501-078-

Α

**Solution:** Use the PFJ-1 Jig and 15 pin cable (P/N 1-751-469-11) to connect the jig and Extension board. See diagram below.